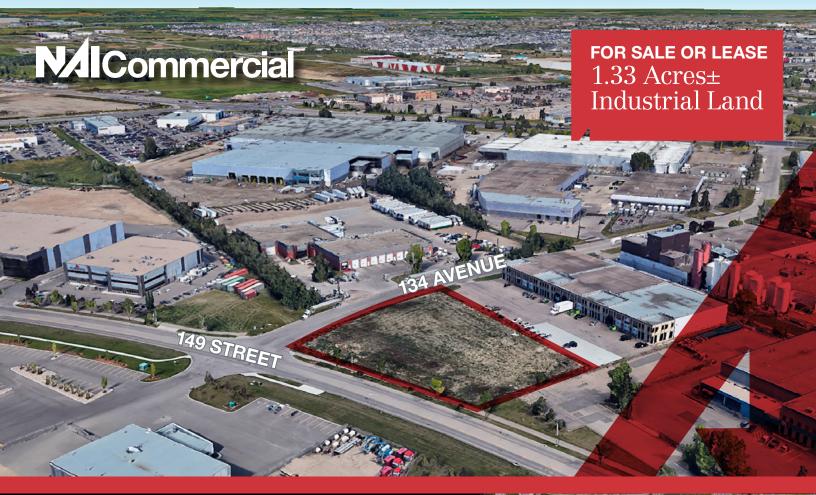

## **INDUSTRIAL LAND**

# 13341 - 149 Street

Edmonton, Alberta

## **Property Features**

- 1.33 Acres± ready for build to suit or storage yard
- IB zoning allows for flexible range of users
- Great location, situated in the heart of the Bonaventure Industrial park
- Full municipal services
- Quick access to St. Albert Trail, 137th Avenue, Yellowhead Trail and Anthony Henday Drive