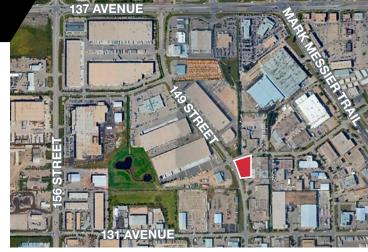

## **INDUSTRIAL LAND**

# 13341 - 149 Street

Edmonton, Alberta

## **Property Features**

- 1.33 Acres± ready for build to suit or storage yard
- IB zoning allows for flexible range of users
- Great location, situated in the heart of the Bonaventure Industrial park
- Full municipal services
- Quick access to St. Albert Trail, 137th Avenue, Yellowhead Trail and Anthony Henday Drive